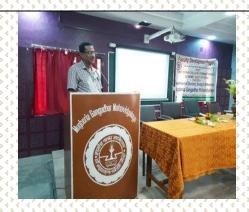

Photo Gallery of the Research Trends & Methodology

Figure 1: Introduction of the members of Guest.

Figure 2: Inauguration Speech by Dr. B. Samanta, HOD, Dept. of Chemistry

Figure 3: Chief Guest Prof. Samiran Mondal delivered his speech.