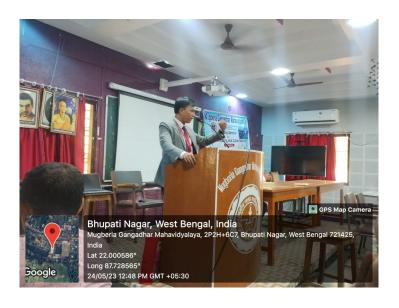

Chief Guest: Professor. Samiran Mondal, Department of Physical Education & Sport Science, Vinaya-Bhavana, Visva-Bharati, Santiniketan, West Bengal, Pin-731235

Chief Guest Delivered his Speech on: Research Trends of Exercise and sport Science in India

Lead Speaker: Dr. Nimai Chand Saha, Librayan, Central Library, Visva-Bharati, Santiniketan, West Bengal, Pin-731235

Lead Speaker Delivered his Speech on: Ethics in Current Research and Publications: Ways and Means