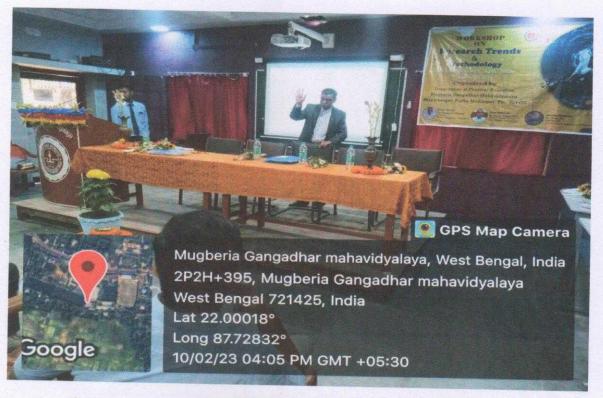

Photo Gallery of the Research Trends & Methodology

Figure 1: Introduction of the members of Guest.

Figure 2: Inauguration Speech by Dr. B. Samanta, HOD, Dept. of Chemistry

Figure 3: Chief Guest Prof. Samiran Mondal delivered his speech.