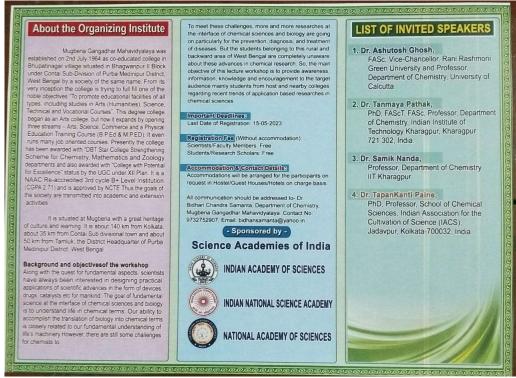

lor, Rani Rashmoni Green University

**Topic of lecture:** Catecholase and Phenoxazinone like activities of metal complexes.

**Lunch Break: 1.10 p.m. to 2.00 p.m.** 

Lecture Session – IV: (2.00 p.m. to 4.30 p.m.)

Lecture 7: Dr. Tanmaya Pathak, Professor, Department of Chemistry, IIT, Kharagpur, Paschim Medinipur, West Bengal

**Topic of lecture:** Medicinal Chemistry: An Introduction

**Lecture 8:** Dr. Samik Nanda, Professor, Department of Chemistry Indian Institute of Technology, Kharagpur, Paschim Medinipur, West Bengal

**Topic of lecture:** Application of bio-catalysis in Organic Synthesis (Continued)

**Tea Break:** 10 mints

**Valedictory Session:** (4.40 p.m. - 5.30 p.m.) along with feedback session from the participants and vote of thanks

#### A FEW GLIMPSES OF THE PROGRAM





Figure caption 1: Inviting Brochure



Figure caption 2: Inaugural Session



Figure caption 3: Lecture by Prof. T Pathak (Day 1 & 2)



Figure caption 4: Lecture by Prof. A Ghosh (Day 1 & 2)



Figure caption 5: Lecture by Prof. T K Paine (Two lectures at Day 1)



Figure caption 6: Lecture by Prof. S Nanda (Two lectures at Day 2)



Figure caption 7: Target participants



Figure caption 8: At the time of valedictory session

#### Twitter link of the event

https://twitter.com/Swapank26545954/status/1659404004865245184

https://twitter.com/Swapank26545954/status/1659403200913641472

https://twitter.com/Swapank26545954/status/1659559294965268481

#### Twitter link of the event

https://twitter.com/Swapank26545954/status/1659404004865245184

https://twitter.com/Swapank26545954/status/165