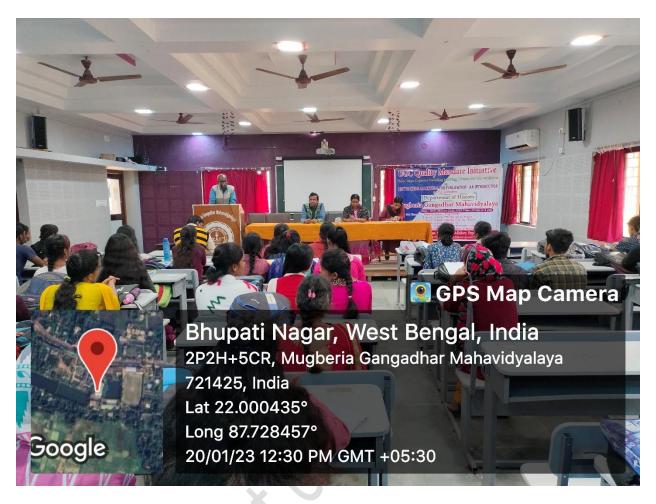

Photo Gallery of the Research Trends & Methodology

Figure 1: Introduction of the members of Guest.

Figure 2: Inauguration Speech by Dr. B. Samanta, HOD, Dept. of Chemistry

Figure 3: Chief Guest Prof. Samiran Mondal delivered his speech.