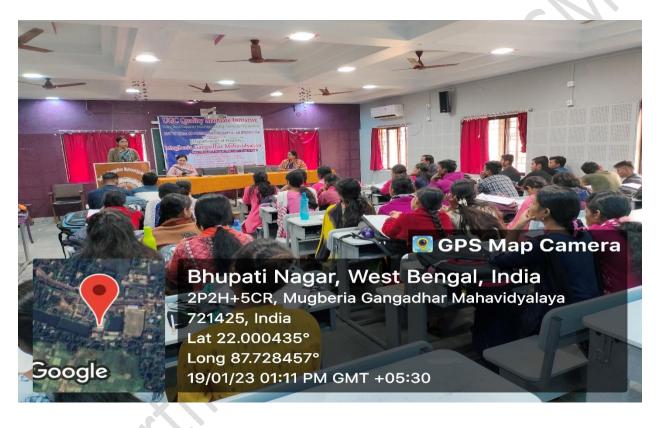

Photo Gallery of the Research Trends & Methodology

Figure 1: Introduction of the members of Guest.

Figure 2: Inauguration Speech by Dr. B. Samanta, HOD, Dept. of Chemistry

Figure 3: Chief Guest Prof. Samiran Mondal delivered his speech.