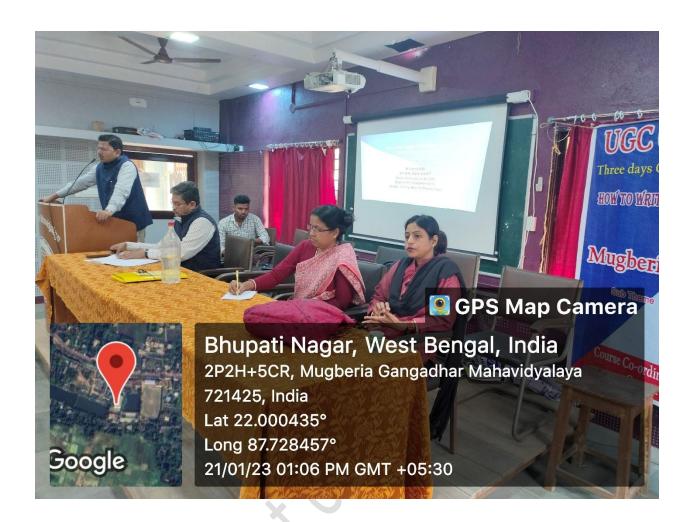

Photo Gallery of the Research Trends & Methodology

Figure 1: Introduction of the members of Guest.

Figure 2: Inauguration Speech by Dr. B. Samanta, HOD, Dept. of Chemistry

Figure 3: Chief Guest Prof. Samiran Mondal delivered his speech.