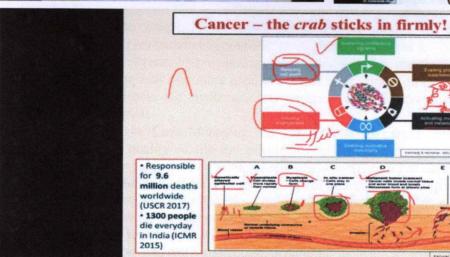

"Modern Tools and Techniques in Scientific Research"

Outcome of Research Trends & Methodology Workshop as follows-

- The workshop provided the knowledge on research trends of exercise and sport science in India.
- Understand the limitations of particular research methods.
- Develop skills in qualitative and quantitative data analysis and presentation. Develop advanced critical thinking skills.