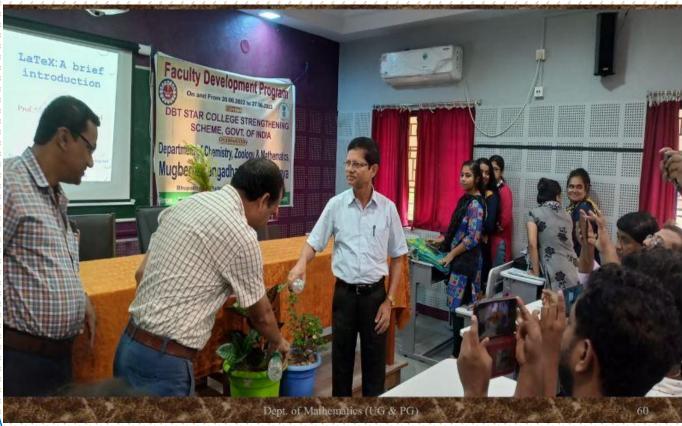

L, INDIA NAAC Re-Accredited B+Level Govt, aided College CPE (Under UGC XII Plan) & NCTE Approved Institutions DBT Star College Scheme Award Recipient

E-mail: mugberia\_college@rediffmail.com // www.mugberiagangadharmahavidyalaya.ac.in

NOTICE Date: 11.06.2022

This is to hereby notify all the students that the Dept. of Mathematics, Mugberia Gangadhar Mahavidyalaya is going to organize A one Day Workshop How to write a research paper using LATEX: A Brief Introduction on 20 June 2020 Under DBT STAR COLLEGE Strengthening Scheme (Govt. of India) at S.N. Bose Hall of the College. All the students, faculty member and researchers are requested to be present in the said workshop.

Dr. Swapan Kumar Misra

Principal

Mugberia Gangadhar Mahavidyalaya

Principal
Mugberia Gangadhar Mahavidyalaya







#### Research Methodology Workshop 2021-22













## Signature List of the Programme on 20 June 2022

| ≥ೆ: | <u> </u>                                                                                                                  |
|-----|---------------------------------------------------------------------------------------------------------------------------|
|     | Certificate course on Latex' pated: 24/03/2012                                                                            |
|     | ander Dat elan Colora Colora                                                                                              |
|     | Jana .                                                                                                                    |
|     | In an amounted by