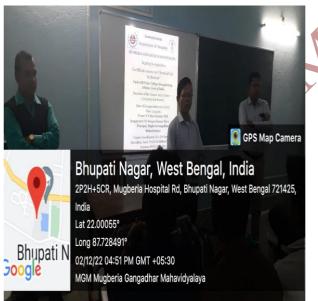

Photo Gallery of the Research Trends & Methodology

Figure 1: Introduction of the members of Guest.

Figure 2: Inauguration Speech by Dr. B. Samanta, HOD, Dept. of Chemistry

Figure 3: Chief Guest Prof. Samiran Mondal delivered his speech.