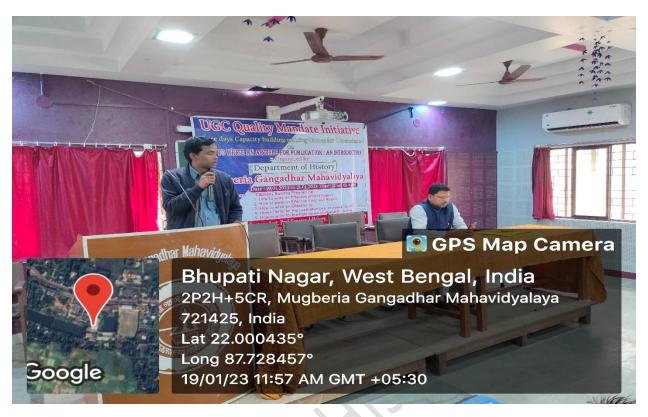

Photo Gallery of the Research Trends & Methodology

Figure 1: Introduction of the members of Guest.

Figure 2: Inauguration Speech by Dr. B. Samanta, HOD, Dept. of Chemistry

Figure 3: Chief Guest Prof. Samiran Mondal delivered his speech.