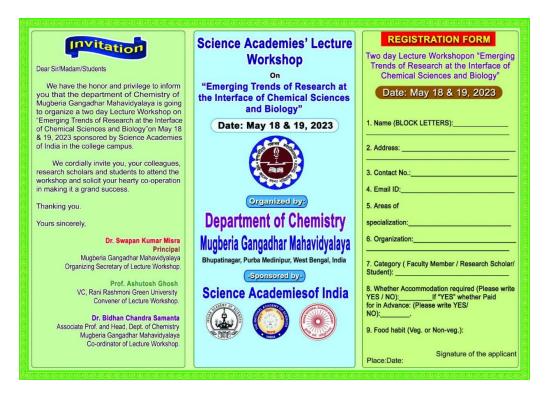

ellor, Rani Rashmoni Green University

**Topic of lecture:** Catecholase and Phenoxazinone like activities of metal complexes.

**Lunch Break: 1.10 p.m. to 2.00 p.m.** 

Lecture Session – IV: (2.00 p.m. to 4.30 p.m.)

Lecture 7: Dr. Tanmaya Pathak, Professor, Department of Chemistry, IIT, Kharagpur, Paschim Medinipur, West Bengal

**Topic of lecture:** Medicinal Chemistry: An Introduction

**Lecture 8:** Dr. Samik Nanda, Professor, Department of Chemistry Indian Institute of Technology, Kharagpur, Paschim Medinipur, West Bengal

**Topic of lecture:** Application of bio-catalysis in Organic Synthesis (Continued)

**Tea Break:** 10 mints

**Valedictory Session:** (4.40 p.m. - 5.30 p.m.) along with feedback session from the participants and vote of thanks

#### A FEW GLIMPSES OF THE PROGRAM





Figure caption 1: Inviting Brochure



Figure caption 2: Inaugural Session



Figure caption 3: Lecture by Prof. T Pathak (Day 1 & 2)



Figure caption 4: Lecture by Prof. A Ghosh (Day 1 & 2)



Figure caption 5: Lecture by Prof. T K Paine (Two lectures at Day 1)



Figure caption 6: Lecture by Prof. S Nanda (Two lectures at Day 2)



Figure caption 7: Target participants



Figure caption 8: At the time of valedictory session

#### Twitter link of the event

https://twitter.com/Swapank26545954/status/1659404004865245184

https://twitter.com/Swapank26545954/status/1659403200913641472

https://twitter.com/Swapank26545954/status/1659559294965268481

#### Twitter link of the event

https://twitter.com/Swapank26545954/status/1659404004865245184

https://twitter.com/Swapank26545954/status/1