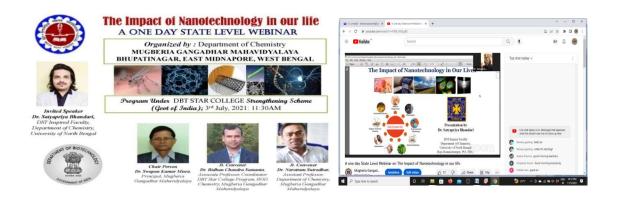

P.O.—BHUPATINAGAR, Dist.—PURBA MEDINIPUR, PIN.—721425, WEST BENGAL, INDIA

NAAC Re-Accredited B+Level Govt. aided College

CPE (Under UGC XII Plan) & NCTE Approved Institutions

DBT Star College Scheme Award Recipient