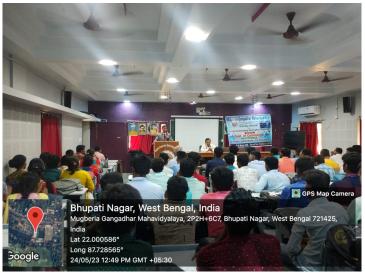

Photo Gallery of the Research Trends & Methodology

Figure 1: Introduction of the members of Guest.

Figure 2: Inauguration Speech by Dr. B. Samanta, HOD, Dept. of Chemistry

Figure 3: Chief Guest Prof. Samiran Mondal delivered his speech.