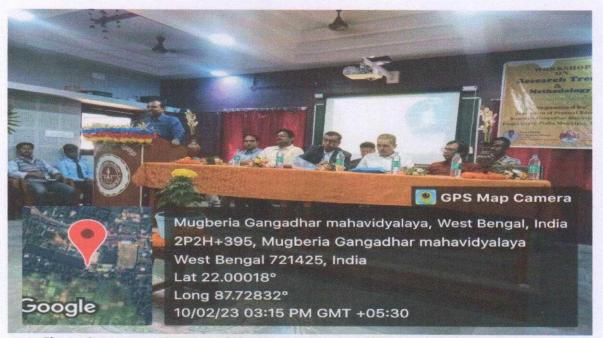

Photo Gallery of the Research Trends & Methodology

Figure 1: Introduction of the members of Guest.

Figure 2: Inauguration Speech by Dr. B. Samanta, HOD, Dept. of Chemistry

Figure 3: Chief Guest Prof. Samiran Mondal delivered his speech.